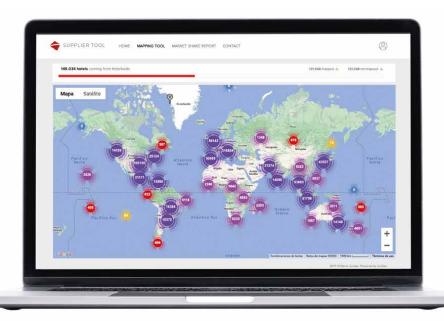

#### With the Juniper Supplier Tool you can:

- See how your **inventory** is mapped within **Juniper**.
- Access market share and booking reports.
- Map specific hotels directly on the tool.
- Have a global view with the help of a business & performance dashboard (Coming soon).

# Discover how to maximize your connection with our Supplier Tool