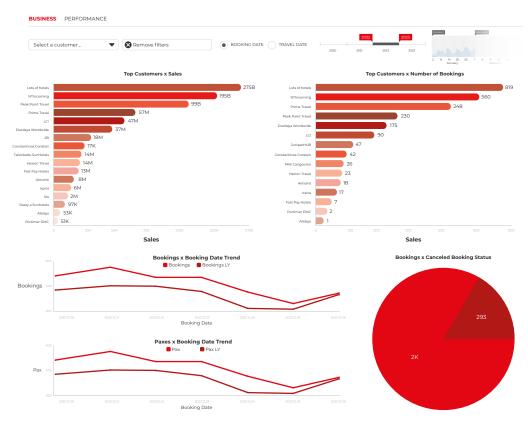

#### With the Juniper Supplier Tool you can:

- See how your **inventory** is mapped within **Juniper**.
- Access market share and booking reports.
- Map specific hotels directly on the tool.
- Have a global view with the help of a business & performance dashboard (Coming soon).